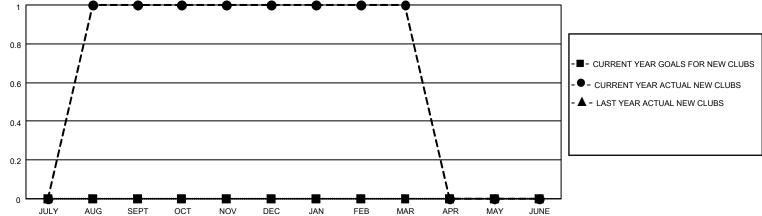

## District 301A4

| Clubs RESULTS FOR 2022-2023 |   |   |   | Members RESULTS FOR 2022-2023 |   |     |     |
|-----------------------------|---|---|---|-------------------------------|---|-----|-----|
|                             |   |   |   |                               |   |     |     |
| JULY/AUG/SEPT               | 0 | 1 | 0 | JULY/AUG/SEPT                 | 0 | 137 | 214 |
| OCT/NOV/DEC                 | 0 | 0 | 0 | OCT/NOV/DEC                   | 0 | 41  | 2   |
| JAN/FEB/MAR                 | 0 | 0 | 1 | JAN/FEB/MAR                   | 0 | 13  | 34  |
| APR/MAY/JUNE                | 0 | 0 | 0 | APR/MAY/JUNE                  | 0 | 0   | 0   |