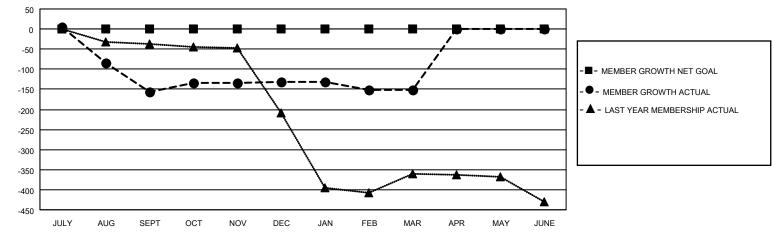

## District 301A4

| Clubs RESULTS FOR 2022-2023 |   |   |   | Members RESULTS FOR 2022-2023 |   |     |     |
|-----------------------------|---|---|---|-------------------------------|---|-----|-----|
|                             |   |   |   |                               |   |     |     |
| JULY/AUG/SEPT               | 0 | 1 | 0 | JULY/AUG/SEPT                 | 0 | 137 | 214 |
| OCT/NOV/DEC                 | 0 | 0 | 0 | OCT/NOV/DEC                   | 0 | 41  | 2   |
| JAN/FEB/MAR                 | 0 | 0 | 1 | JAN/FEB/MAR                   | 0 | 13  | 34  |
| APR/MAY/JUNE                | 0 | 0 | 0 | APR/MAY/JUNE                  | 0 | 0   | 0   |